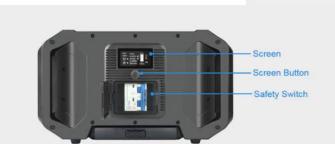

| 2515Wh (65.5Ah/38.4V)                    |
|---------------|------------------------------------------|
| AC Output     | 2000W(4000W Peak)                        |
| USB-A Output  | Max 15W, 5V/3A*3                         |
| DC5521 Output | Max 120W,12V/10A *3                      |
| Car Output    | Max 120W, 12V/10A                        |
| Battery       | Lifepo4 - Lithium iron phosphate Battery |

| Weight         | 67.24lb/30.5kg             |
|----------------|----------------------------|
| Dimensions     | 23.54* 14.76*8.66 in       |
|                | (59.8*37.5*22cm)           |
| Operating      | 14-122°F (-10-50°C)        |
| Temperature    |                            |
| AC Input       | 300W 48V/6.25A             |
| Anderson Input | Max 500W, 45-80V/Max 6.25A |









# Simultaneously feed up to 9 devices! Includes 3 AC outlets





















# **Solar Charging**

SKA2500 is recharged by standard 110W high efficiency folded solar panels. It supports connecting several panels parallel together max 500W input power.



# For Immediate Sales Support Please Contact:



# Serving both Canada and the USA

Text, Email, or Call: Paul S. Wilson paul@aquahaulics.ca 604-764-2550 Toll-Free 877-291-7020

# POWERBOX'S ARE ENVIRONMENTALLY RESPONSIBLE NO SOUND & NO EXHAUST POLLUTION NO FOSSIL FUELS OR LUBRICANTS PURE SINE STABLE ENERGY