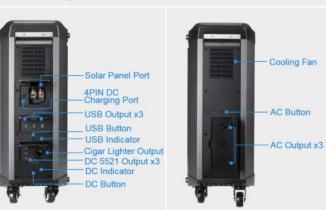

# **Detail Display**

# Simultaneously feed up to 9 devices! Includes 3 AC outlets

# **Solar Charging**

SKA2500 is recharged by standard 110W high efficiency folded solar panels. It supports connecting several panels parallel together max 500W input power.