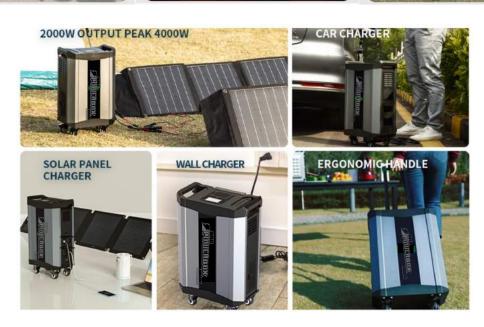

# **Detail Display**

# **Solar Charging**

SKA2500 is recharged by standard 110W high efficiency folded solar panels. It supports connecting several panels parallel together max 500W input power.