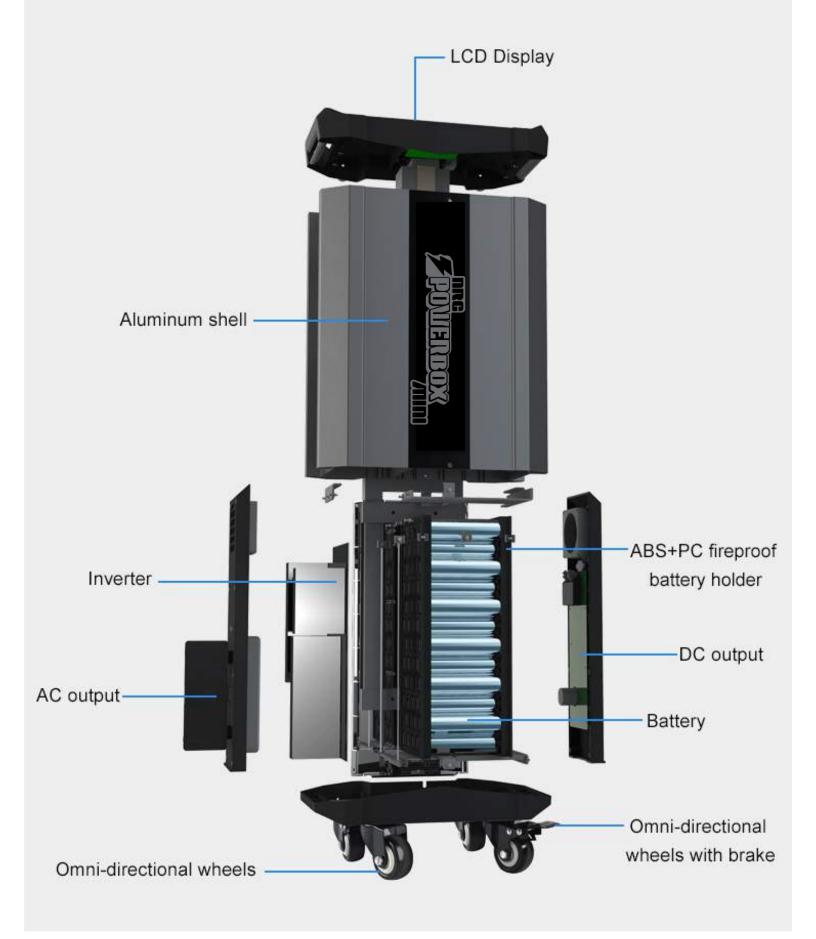

# **Detail Display**

# **Product Advantages**

- Pure sine wave inverter output, stable voltage and current, no working noise.
- Built-in large capacity, long life and high efficiency rechargeable power lithium ion battery.
- DC multi-voltage output, compatible with a variety of equipment at the same time power supply.
- Supports USB and Type-C interface output and fast charging.
- Intelligent high-current DC output, supporting all DC loads to work at the same time.
- Intelligent battery protection system, effectively prevent overcharge, overdischarge, overcurrent, short
- circuit and other problems.
- Power supply supports multiple charging modes and solar energy charging.
- Suitcase design, large capacity, easy to carry.
- Aluminum alloy shell, plastic at both ends.