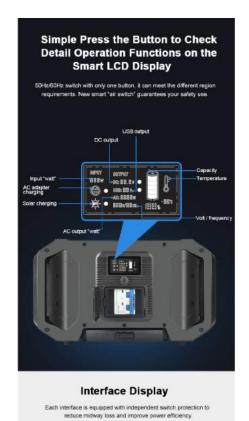

# **Detail Display**

# Simultaneously feed up to 9 devices! Includes 3 AC outlets