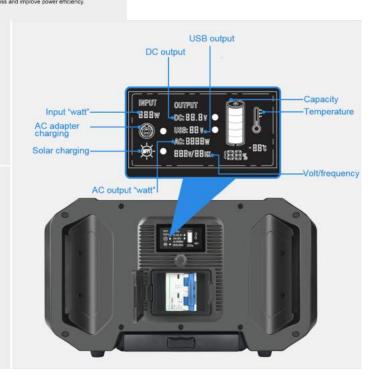

# **Detail Display**

# **Product Advantages**

- Pure sine wave inverter output, stable voltage and current, no working noise.
- Built-in large capacity, long life and high efficiency rechargeable power lithium ion battery.
- DC multi-voltage output, compatible with a variety of equipment at the same time power supply.
- Supports USB and Type-C interface output and fast charging.
- Intelligent high-current DC output, supporting all DC loads to work at the same time.
- Intelligent battery protection system, effectively prevent overcharge, overdischarge, overcurrent, short
- circuit and other problems.
- Power supply supports multiple charging modes and solar energy charging.
- Suitcase design, large capacity, easy to carry.
- Aluminum alloy shell, plastic at both ends.