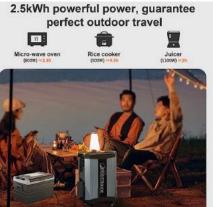

-----------------------|
| AC Output     | 2000W(4000W Peak)                        |
| USB-A Output  | Max 15W, 5V/3A*3                         |
| DC5521 Output | Max 120W,12V/10A *3                      |
| Car Output    | Max 120W, 12V/10A                        |
| Battery       | Lifepo4 - Lithium iron phosphate Battery |

| Weight         | 67.24lb/30.5kg             |
|----------------|----------------------------|
| Dimensions     | 23.54* 14.76*8.66 in       |
|                | (59.8*37.5*22cm)           |
| Operating      | 14-122°F (-10-50°C)        |
| Temperature    |                            |
| AC Input       | 300W 48V/6.25A             |
| Anderson Input | Max 500W, 45-80V/Max 6.25A |









# Simultaneously feed up to 9 devices! Includes 3 AC outlets





















# **Solar Charging**

SKA2500 is recharged by standard 110W high efficiency folded solar panels. It supports connecting several panels parallel together max 500W input power.



# For Immediate Sales Support Please Contact:



# Serving both Canada and the USA

Text, Email, or Call: Paul S. Wilson paul@aquahaulics.ca 604-764-2550 Toll-Free 877-291-7020

# POWERBOX'S ARE ENVIRONMENTALLY RESPONSIBLE NO SOUND & NO EXHAUST POLLUTION NO FOSSIL FUELS OR LUBRICANTS PURE SINE STABLE ENERGY