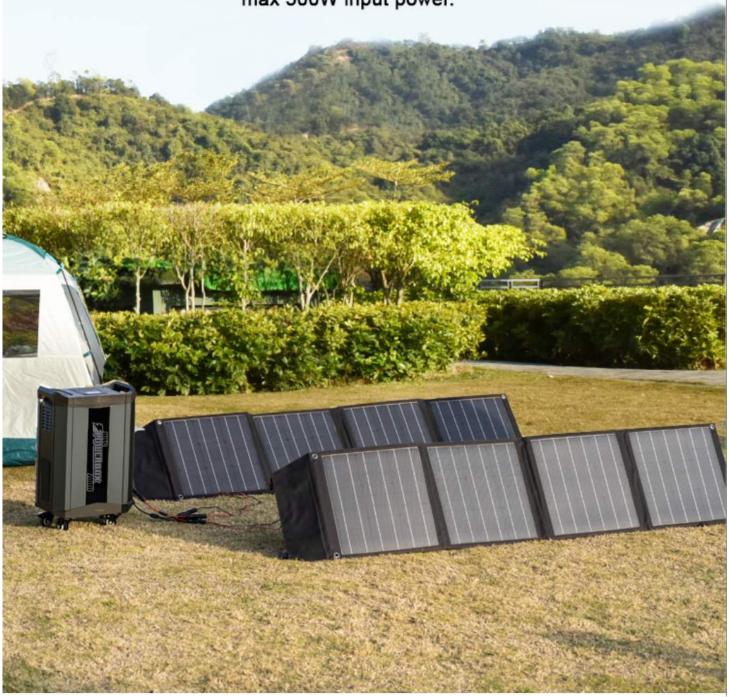

# **Solar Charging**

SKA2500 is recharged by standard 110W high efficiency folded solar panels. It supports connecting several panels parallel together max 500W input power.