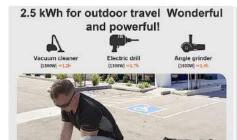

-------------------------|
| AC Output     | 2000W(4000W Peak)                        |
| USB-A Output  | Max 15W, 5V/3A*3                         |
| DC5521 Output | Max 120W,12V/10A *3                      |
| Car Output    | Max 120W, 12V/10A                        |
| Battery       | Lifepo4 - Lithium iron phosphate Battery |

| Weight         | 67.24lb/30.5kg             |
|----------------|----------------------------|
| Dimensions     | 23.54* 14.76*8.66 in       |
|                | (59.8*37.5*22cm)           |
| Operating      | 14-122°F (-10-50°C)        |
| Temperature    |                            |
| AC Input       | 300W 48V/6.25A             |
| Anderson Input | Max 500W, 45-80V/Max 6.25A |









# Simultaneously feed up to 9 devices! Includes 3 AC outlets





















# **Solar Charging**

SKA2500 is recharged by standard 110W high efficiency folded solar panels. It supports connecting several panels parallel together max 500W input power.



# For Immediate Sales Support Please Contact:



# Serving both Canada and the USA

Text, Email, or Call: Paul S. Wilson paul@aquahaulics.ca 604-764-2550 Toll-Free 877-291-7020

# POWERBOX'S ARE ENVIRONMENTALLY RESPONSIBLE NO SOUND & NO EXHAUST POLLUTION NO FOSSIL FUELS OR LUBRICANTS PURE SINE STABLE ENERGY