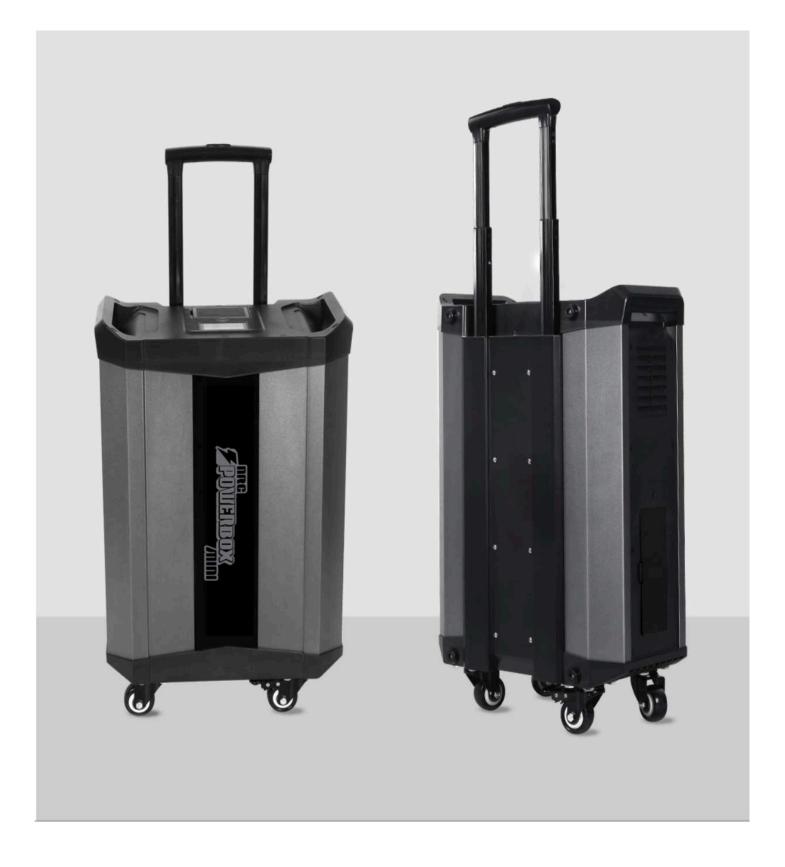

# **Product Advantages**

- Pure sine wave inverter output, stable voltage and current, no working noise.
- Built-in large capacity, long life and high efficiency rechargeable power lithium ion battery.
- DC multi-voltage output, compatible with a variety of equipment at the same time power supply.
- Supports USB and Type-C interface output and fast charging.
- Intelligent high-current DC output, supporting all DC loads to work at the same time.
- Intelligent battery protection system, effectively prevent overcharge, overdischarge, overcurrent, short
- circuit and other problems.
- Power supply supports multiple charging modes and solar energy charging.
- Suitcase design, large capacity, easy to carry.
- Aluminum alloy shell, plastic at both ends.