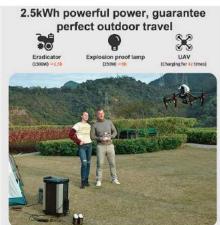

---------------------|
| AC Output     | 2000W(4000W Peak)                        |
| USB-A Output  | Max 15W, 5V/3A*3                         |
| DC5521 Output | Max 120W,12V/10A *3                      |
| Car Output    | Max 120W, 12V/10A                        |
| Battery       | Lifepo4 - Lithium iron phosphate Battery |

| Weight         | 67.24lb/30.5kg             |
|----------------|----------------------------|
| Dimensions     | 23.54* 14.76*8.66 in       |
|                | (59.8*37.5*22cm)           |
| Operating      | 14-122°F (-10-50°C)        |
| Temperature    |                            |
| AC Input       | 300W 48V/6.25A             |
| Anderson Input | Max 500W, 45-80V/Max 6.25A |









# Simultaneously feed up to 9 devices! Includes 3 AC outlets





















# **Solar Charging**

SKA2500 is recharged by standard 110W high efficiency folded solar panels. It supports connecting several panels parallel together max 500W input power.



# For Immediate Sales Support Please Contact:



# Serving both Canada and the USA

Text, Email, or Call: Paul S. Wilson paul@aquahaulics.ca 604-764-2550 Toll-Free 877-291-7020

# POWERBOX'S ARE ENVIRONMENTALLY RESPONSIBLE NO SOUND & NO EXHAUST POLLUTION NO FOSSIL FUELS OR LUBRICANTS PURE SINE STABLE ENERGY